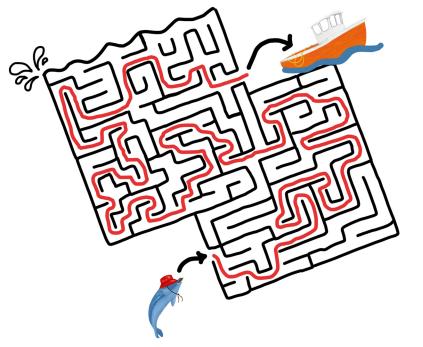

## DAN'S trendy

hand-drawn, organic, gluten-free

MAZES!

### DAN'S trendy

## MAZES!

# Go to (floaty) jail!

Follow the lines to see who's jumping into the boat now...

Dusty's very tricky