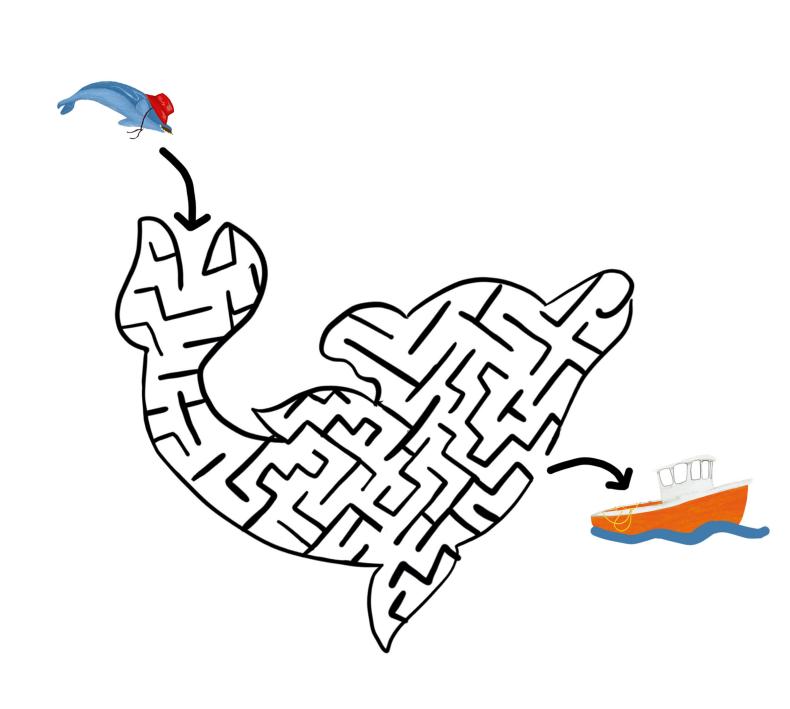

# Go to (floaty) jail!

Follow the lines to see who's jumping into the boat now...

Dusty's very tricky