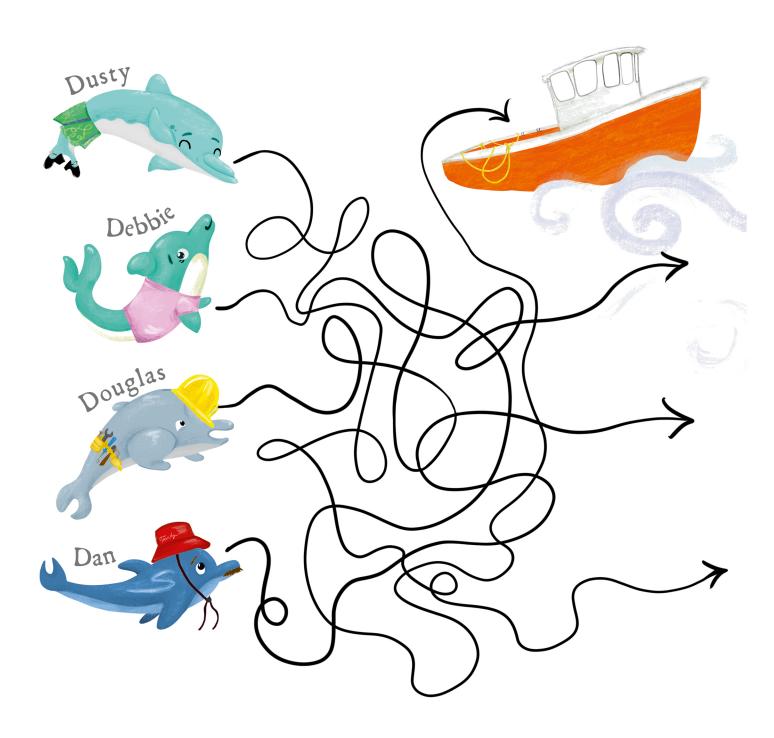

# Go to (floaty) jail!

Follow the lines to see who's jumping into the boat now...

Dusty's very tricky