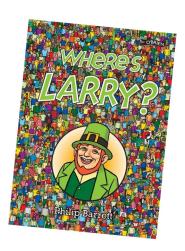

#### Where's Larry?

Can you spot Larry the lazy blue whale lurking in the photo below?...

(Inspired by one of our favourite Irish picture books, by Philip Barrett)