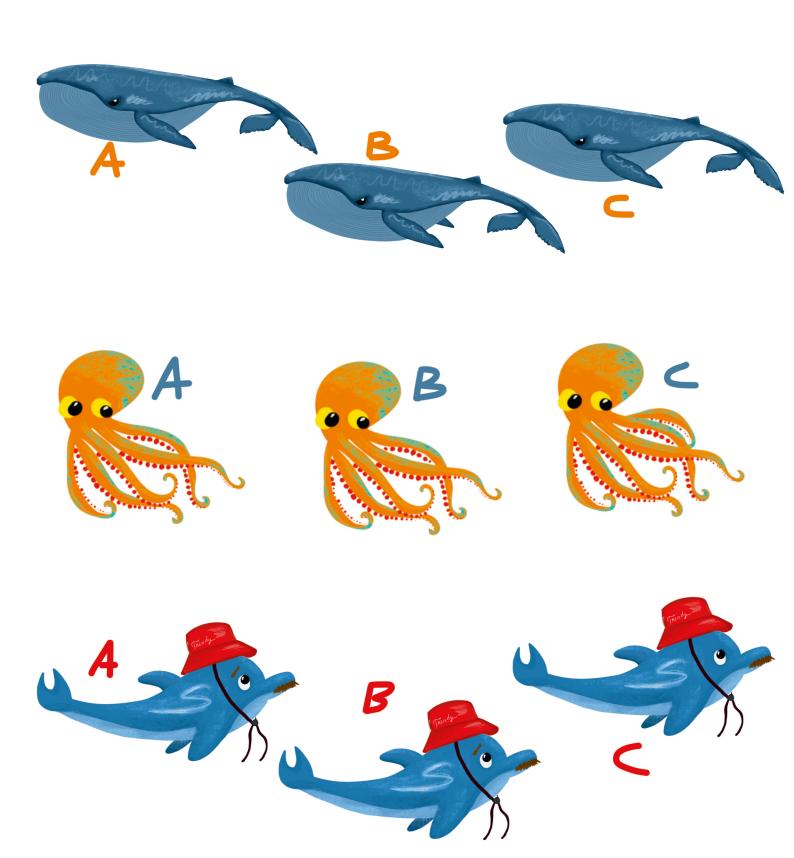

#### ODD ONE OUT

Can you figure out which one of the three is different in each case... A, B or C?