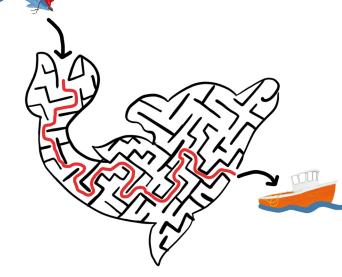

## DAN'S trendy

hand-drawn, organic, gluten-free

MAZES!

### DAN'S trendy

## MAZES!

# Go to (floaty) jail!

Follow the lines to see who's jumping into the boat now...

Dusty's very tricky