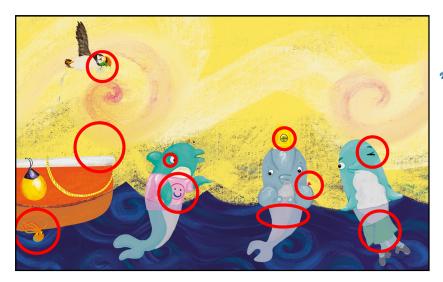

#### SPOT THE DIFFERENCE!

Can you spot all IO differences between the two pictures?