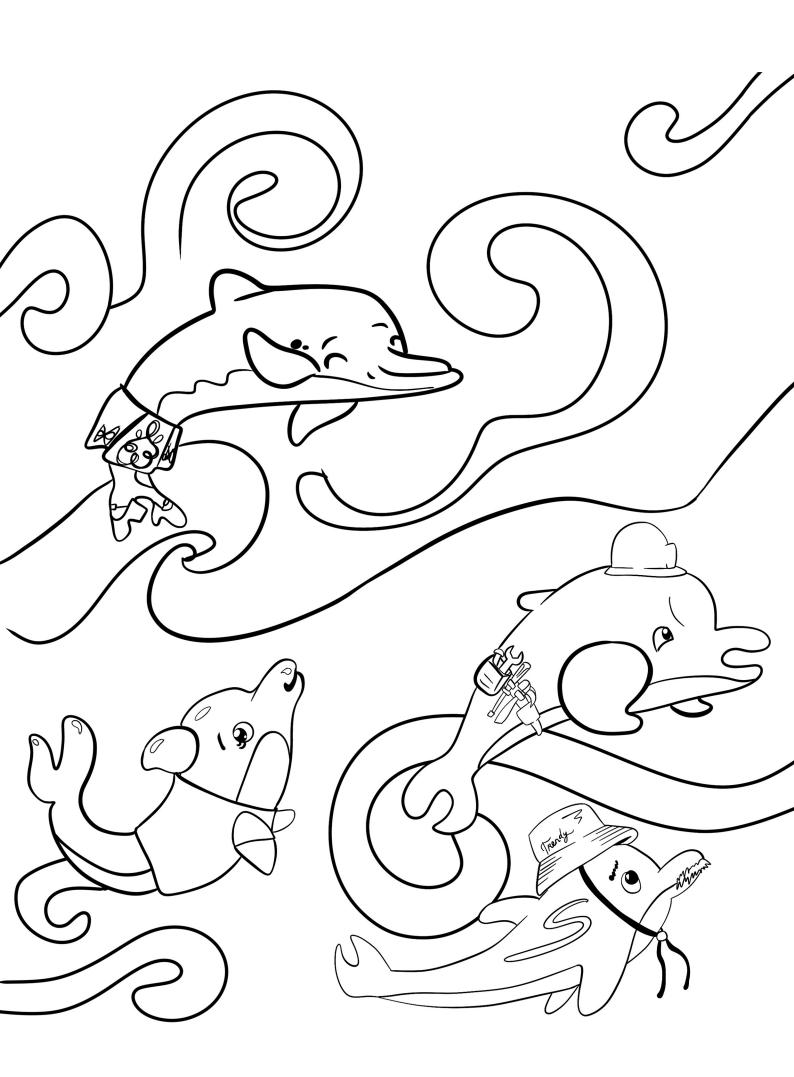

# Go to (floaty) jail!

Follow the lines to see who's jumping into the boat now...

Dusty's very tricky