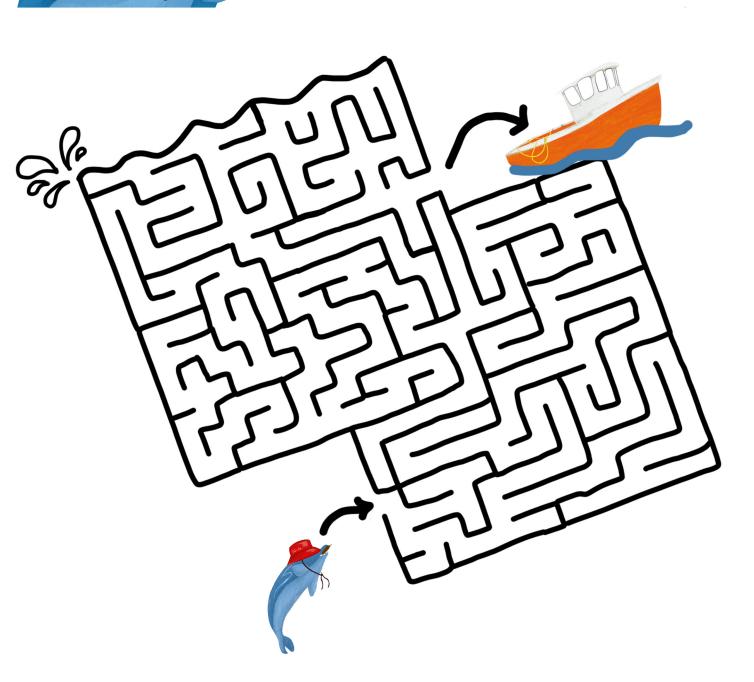

# Go to (floaty) jail!

Follow the lines to see who's jumping into the boat now...

Dusty's very tricky