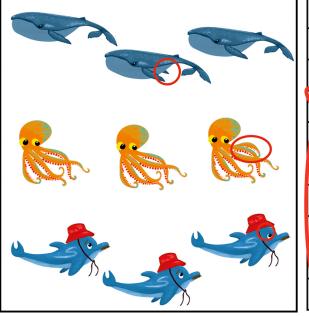

#### ODD ONE OUT

Can you figure out which one of the three is different in each case... A, B or C?