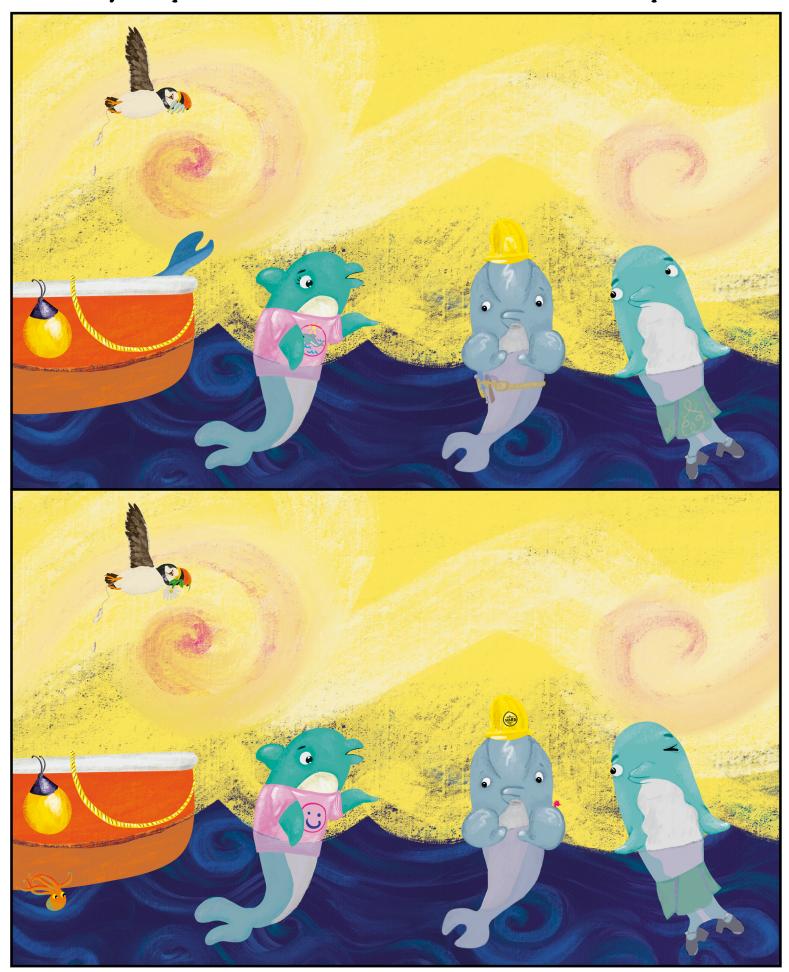

#### SPOT THE DIFFERENCE!

Can you spot all IO differences between the two pictures?